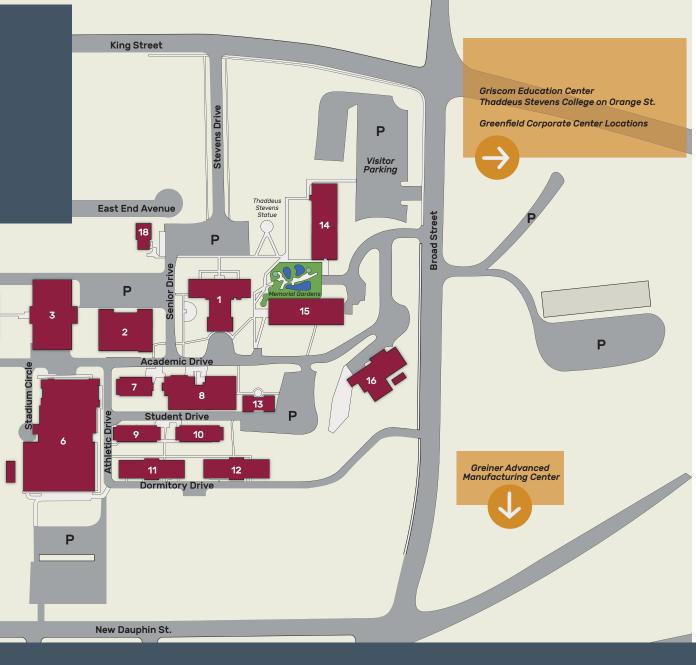

#### Mellor Building - #1

Academic Affairs
Business Office
General Education Classrooms
Office of College Advancement
President's Office
Student Services

### Hartzell Building -#14

Admissions Career Services Counseling & Disability Services Financial Aid Registrar

### Kreider Building - #2

1st Floor

Electro Mechanical Technology

2<sup>nd</sup> Floor

Electronic Engineering Technology Computer & Network Systems Admin.

### Woolworth Building - #4

Electrical Technology (2<sup>nd</sup> Year) Plumbing Technology

### Snyder Building - #5

Cabinetmaking and Wood Technology Carpentry Technology Electrical Technology (1st Year)

### Main Campus 750 East King Street

- 1. Mellor Building
- 2. Kreider Classroom Building
- 3. Leonard Building
- 4. Woolworth Classroom Building
- 5. Snyder Classroom Building
- 6. Multipturpose Activity Center (MAC)
- 7. Brenner Hall
- 8. Schuler Learning Resource Center (LRC)
- 9. Bourne Hall
- 10. Metzger Hall

- 11. Armstrong Hall
- 12. Herrington Hall
- 13. Schwalm Student Center
- 14. Hartzell Building
- 15. Jones Dining Hall
- 16. Maintenance Building
- 17. Bevilacqua Field
- 18. Alumni Association & Thaddeus Stevens Foundation/College Store
- P Parking Lot