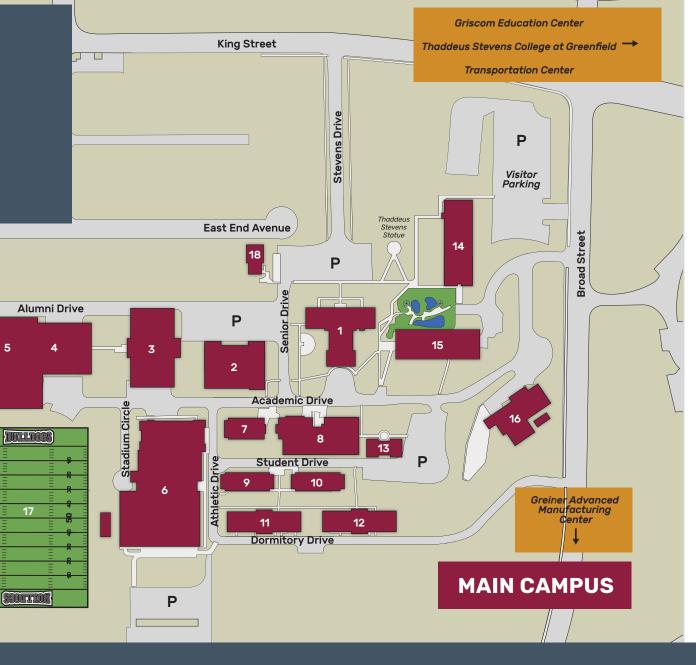

## **Greiner Advanced Manufacturing Center** 599 Chesapeake Street

Computer Integrated Machining
Heating, Ventilation, Air Conditioning/Refrigeration
Metals Fabrication and Welding Technology