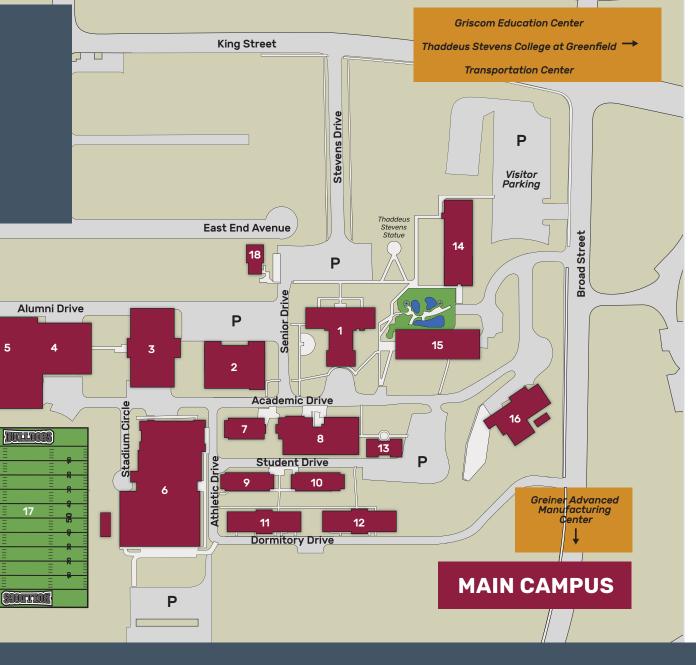

# Campus MAP

## Mellor Building - #1

Academic Affairs Business Office General Education Classrooms Office of Engagement, Equity, & Inclusion President's Office Student Services

# Hartzell Building -#14

Admissions Career Services Financial Aid Registrar Office of Planning, Accountability, Assessment & Institutional Research Workforce & Economic Development Center

# Kreider Building - #2

1<sup>st</sup> Floor Electro Mechanical Technology

2<sup>nd</sup> Floor Electronic Engineering Technology Computer & Network Systems Admin.

# Woolworth Building - #4

Electrical Technology (2<sup>nd</sup> Year) Plumbing Technology

## Snyder Building - #5

Cabinetmaking & Wood Technology Electrical Technology (1<sup>st</sup> Year) Residential Remodeling

#### Leonard Building – #3 Carpentry Technology

#### Main Campus 750 East King Street

- 1. Mellor Building
- 2. Kreider Classroom Building
- 3. Leonard Building
- 4. Woolworth Classroom Building
- 5. Snyder Classroom Building
- 6. Multipturpose Activity Center (MAC)
- 7. Brenner Hall Thad's Resource Center,
- Accessibility Office, and Health Center
- 8. Schuler Learning Resource
- Center (LRC)
- 9. Bourne Hall

- 10. Metzger Hall
- 11. Armstrong Hall
- 12. Herrington Hall
- 13. Schwalm Student Center
- 14. Hartzell Building
- 15. Jones Dining Hall
- 16. Maintenance Building
- 17. Bevilacqua Field
- 18. Alumni Association &
- Thaddeus Stevens Foundation/College Store
- P Parking Lot